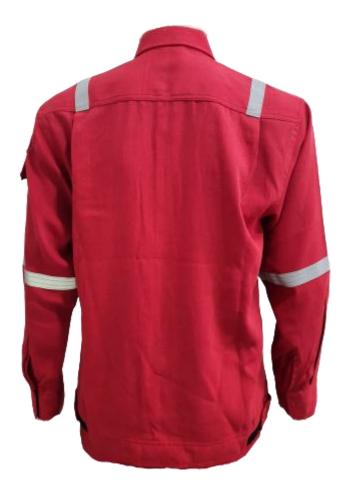

# **TECASAFE®ONE**

TS1 - Fabric: TECASAFE ONE, Weight: 5.7oz, HRC 2

#### **RS-TS1-J101-RD**

- Front buttons closure
- x02 front chest pocket with flap
- x01 sleeve pocket with flap
- 4points 1 inches reflective tape on shoulder and arms