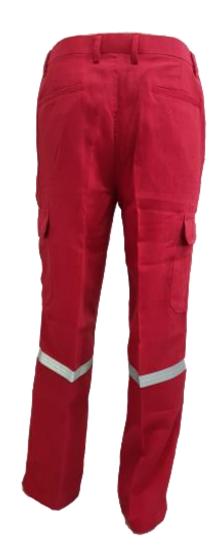

# **TECASAFE®ONE**

TS1 - Fabric: TECASAFE ONE, Weight: 5.7oz, HRC 2

#### **RS-TS1-C101-RD**

- Front double slider zipper closure
- x02 front chest pocket with flap
- x01 sleeve pocket with flap
- x02 side hip pocket
- x02 side patch pocket with flap
- x02 back patch pocket with flap
- 6points 1 inches reflective tape on shoulder, arms and knees