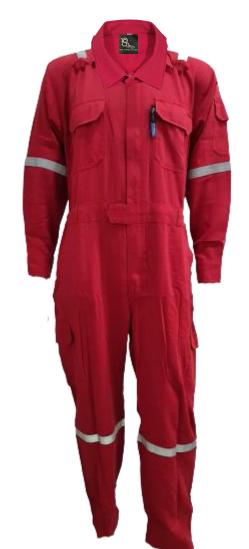

# **TECASAFE®ONE**

TS1 - Fabric: TECASAFE ONE, Weight: 5.7oz, HRC 2

#### **RS-TS1-C101-RD**

- Front double slider zipper closure
- x02 front chest pocket with flap
- x01 sleeve pocket with flap
- x02 side hip pocket
- x02 side patch pocket with flap
- x02 back patch pocket with flap
- 6points 1 inches reflective tape on shoulder, arms and knees