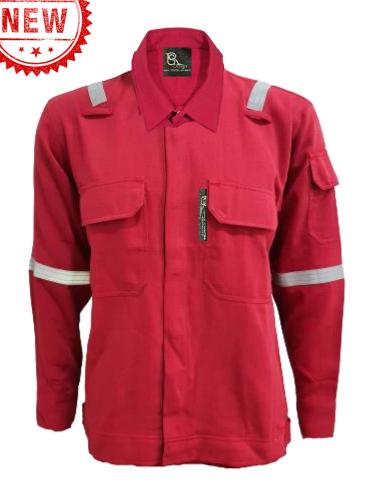

# **TECASAFE®ONE**

TS1 - Fabric: TECASAFE ONE, Weight: 5.7oz, HRC 2

#### **RS-TS1-J101-RD**

- Front buttons closure
- x02 front chest pocket with flap
- x01 sleeve pocket with flap
- 4points 1 inches reflective tape on shoulder and arms