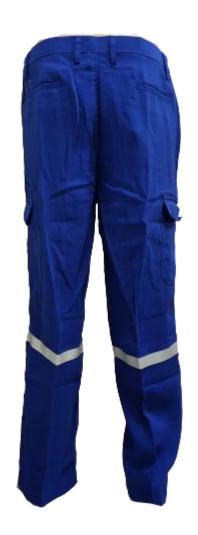

# **TECASAFE®ONE**

TS1 - Fabric: TECASAFE ONE, Weight: 5.7oz, HRC 2

#### RS-TS1-C101-RB

- Front double slider zipper closure
- x02 front chest pocket with flap
- x01 sleeve pocket with flap
- x02 side hip pocket
- x02 side patch pocket with flap
- x02 back patch pocket with flap
- 6points 1 inches reflective tape on shoulder, arms and knees