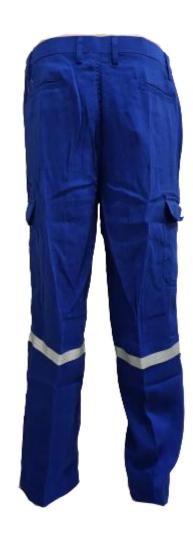

# **TECASAFE®ONE**

TS1 - Fabric: TECASAFE ONE, Weight: 5.8oz, HRC 2

#### RS-TS1-P101-NB

- Front zipper closure
- x02 side hip pocket
- x02 side patch pocket with flap
- x02 back pocket
- 2points 1 inches reflective tape on knees
- Waist band with side elastic