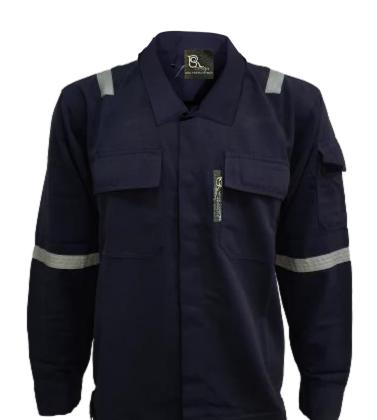

# **TECASAFE®ONE**

TS1 - Fabric: TECASAFE ONE, Weight: 5.7oz, HRC 2

#### RS-TS1-J101-NB

- Front buttons closure
- x02 front chest pocket with flap
- x01 sleeve pocket with flap
- 4points 1 inches reflective tape on shoulder and arms