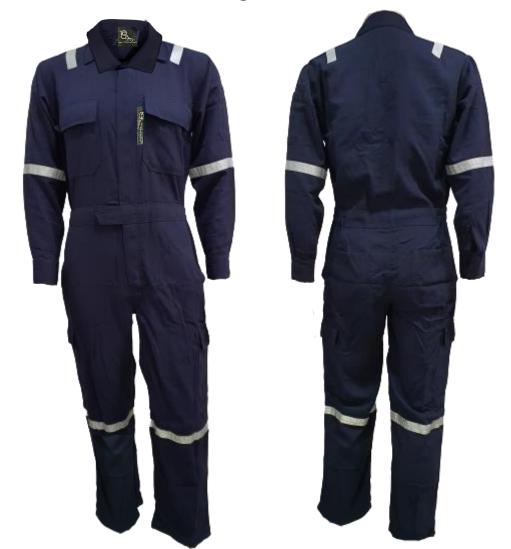

# **TECASAFE®ONE**

TS1 - Fabric: TECASAFE ONE, Weight: 5.7oz, HRC 2

#### RS-TS1-C101-NB

- Front double slider zipper closure
- x02 front chest pocket with flap
- x01 sleeve pocket with flap
- x02 side hip pocket
- x02 side patch pocket with flap
- x02 back patch pocket with flap
- 6points 1 inches reflective tape on shoulder, arms and knees