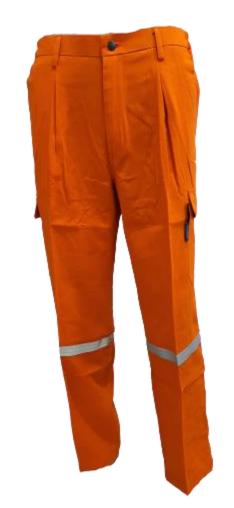

#### **RS-TSP700-C101-OR**

- Front double slider zipper closure
- x02 front chest pocket with flap
- x01 sleeve pocket with flap
- x02 side hip pocket
- x02 side patch pocket with flap
- x02 back patch pocket with flap
- 6points 1 inches reflective tape on shoulder, arms and knees

## I TECASAFE®PLUS

TSP700 - Fabric: TECASAFE PLUS, Weight: 7.0oz, HRC 2