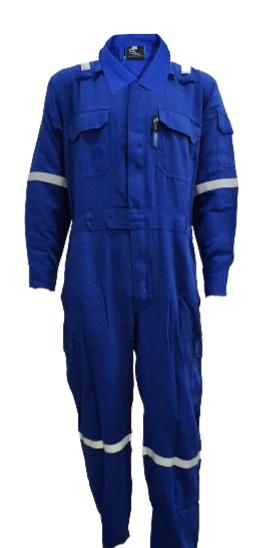

# **TECASAFE®ONE**

TS1 - Fabric: TECASAFE ONE, Weight: 5.7oz, HRC 2

#### RS-TS1-C101-RB

- Front double slider zipper closure
- x02 front chest pocket with flap
- x01 sleeve pocket with flap
- x02 side hip pocket
- x02 side patch pocket with flap
- x02 back patch pocket with flap
- 6points 1 inches reflective tape on shoulder, arms and knees