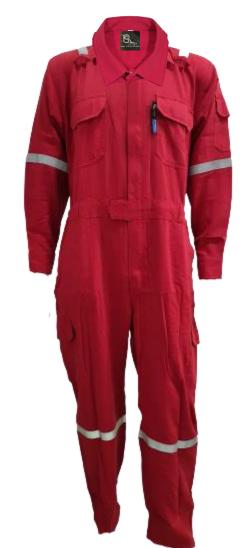

# **TECASAFE®ONE**

TS1 - Fabric: TECASAFE ONE, Weight: 5.7oz, HRC 2

#### **RS-TS1-C101-RD**

- Front double slider zipper closure
- x02 front chest pocket with flap
- x01 sleeve pocket with flap
- x02 side hip pocket
- x02 side patch pocket with flap
- x02 back patch pocket with flap
- 6points 1 inches reflective tape on shoulder, arms and knees