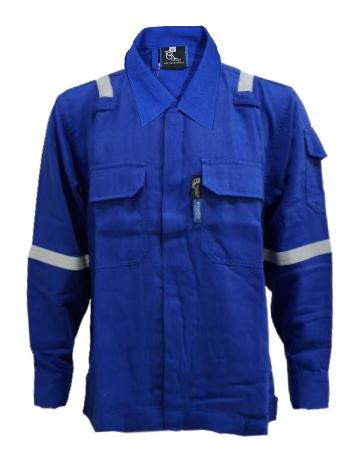

# **TECASAFE®ONE**

TS1 - Fabric: TECASAFE ONE, Weight: 5.7oz, HRC 2

#### **RS-TS1-J101-RB**

- Front buttons closure
- x02 front chest pocket with flap
- x01 sleeve pocket with flap
- 4points 1 inches reflective tape on shoulder and arms