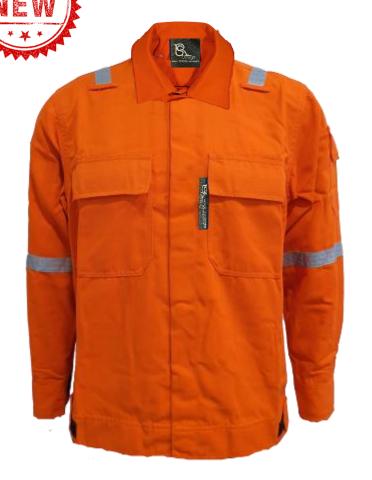

# TECASAFE®ONE

TS1 - Fabric: TECASAFE ONE, Weight: 5.7oz, HRC 2

#### **RS-TS1-J101-OR**

- Front buttons closure
- x02 front chest pocket with flap
- x01 sleeve pocket with flap
- 4points 1 inches reflective tape on shoulder and arms