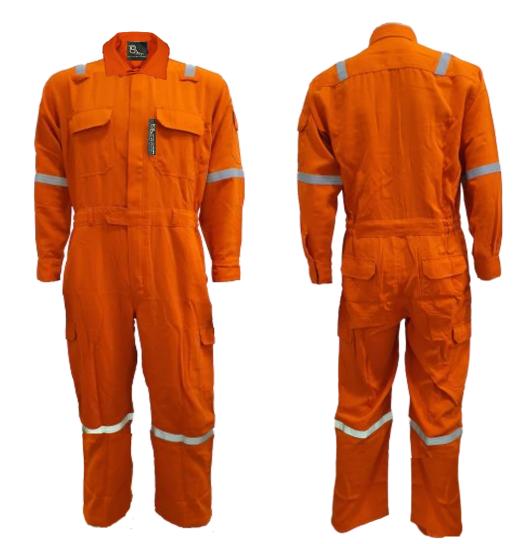

# **TECASAFE®ONE**

TS1 - Fabric: TECASAFE ONE, Weight: 5.7oz, HRC 2

#### **RS-TS1-C101-OR**

- Front double slider zipper closure
- x02 front chest pocket with flap
- x01 sleeve pocket with flap
- x02 side hip pocket
- x02 side patch pocket with flap
- x02 back patch pocket with flap
- 6points 1 inches reflective tape on shoulder, arms and knees