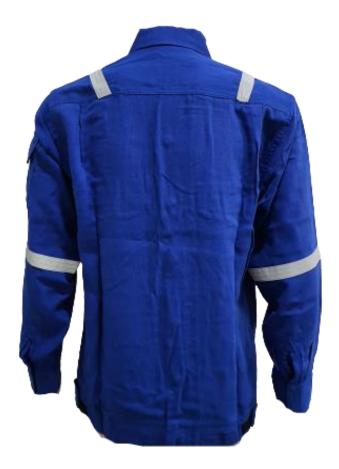

# **TECASAFE®ONE**

TS1 - Fabric: TECASAFE ONE, Weight: 5.7oz, HRC 2

#### RS-TS1-J101-NB

- Front buttons closure
- x02 front chest pocket with flap
- x01 sleeve pocket with flap
- 4points 1 inches reflective tape on shoulder and arms