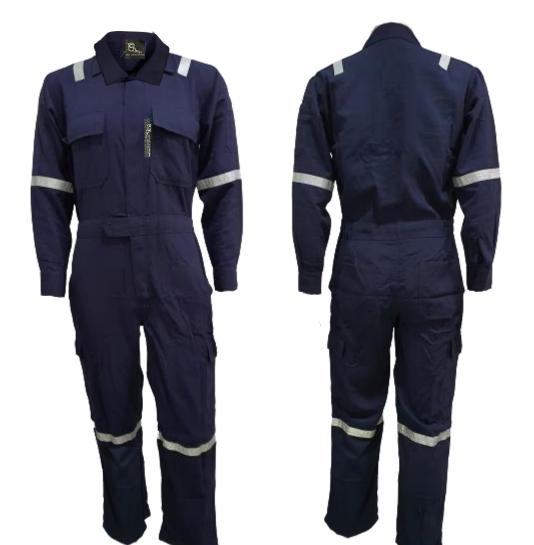

# **TECASAFE®ONE**

TS1 - Fabric: TECASAFE ONE, Weight: 5.7oz, HRC 2

#### RS-TS1-C101-NB

- Front double slider zipper closure
- x02 front chest pocket with flap
- x01 sleeve pocket with flap
- x02 side hip pocket
- x02 side patch pocket with flap
- x02 back patch pocket with flap
- 6points 1 inches reflective tape on shoulder, arms and knees