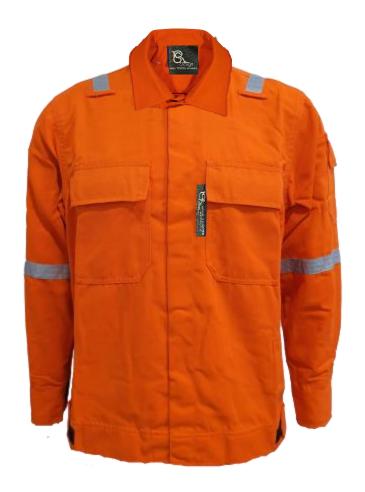

# TECASAFE®ONE

TS1 - Fabric: TECASAFE ONE, Weight: 5.7oz, HRC 2

#### **RS-TS1-J101-OR**

- Front buttons closure
- x02 front chest pocket with flap
- x01 sleeve pocket with flap
- 4points 1 inches reflective tape on shoulder and arms