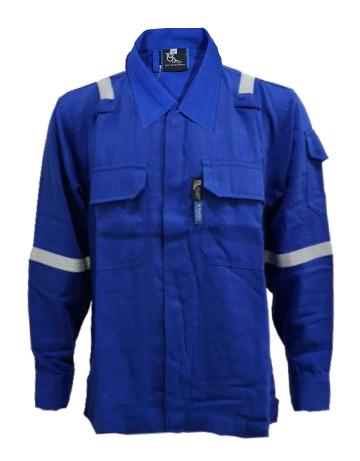

# **TECASAFE®ONE**

TS1 - Fabric: TECASAFE ONE, Weight: 5.7oz, HRC 2

#### RS-TS1-J101-NB

- Front buttons closure
- x02 front chest pocket with flap
- x01 sleeve pocket with flap
- 4points 1 inches reflective tape on shoulder and arms