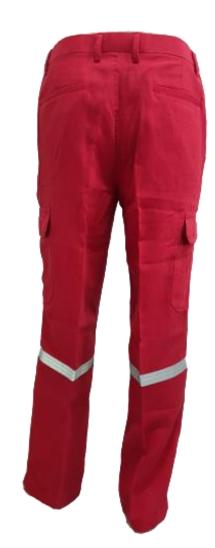

# **TECASAFE®ONE**

TS1 - Fabric: TECASAFE ONE, Weight: 5.8oz, HRC 2

#### **RS-TS1-P101-RD**

- Front zipper closure
- x02 side hip pocket
- x02 side patch pocket with flap
- x02 back pocket
- 2points 1 inches reflective tape on knees
- Waist band with side elastic