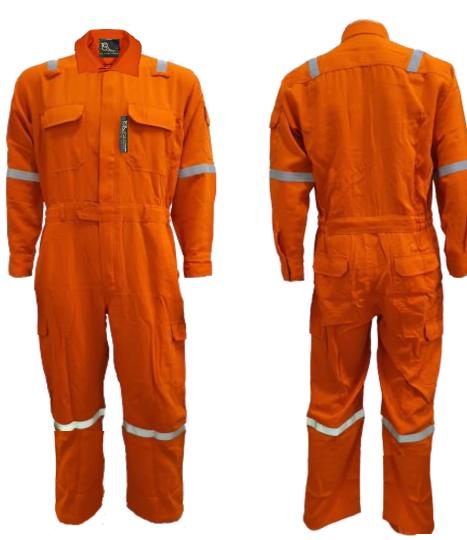

# **TECASAFE®ONE**

TS1 - Fabric: TECASAFE ONE, Weight: 5.7oz, HRC 2

#### **RS-TS1-C101-OR**

- Front double slider zipper closure
- x02 front chest pocket with flap
- x01 sleeve pocket with flap
- x02 side hip pocket
- x02 side patch pocket with flap
- x02 back patch pocket with flap
- 6points 1 inches reflective tape on shoulder, arms and knees