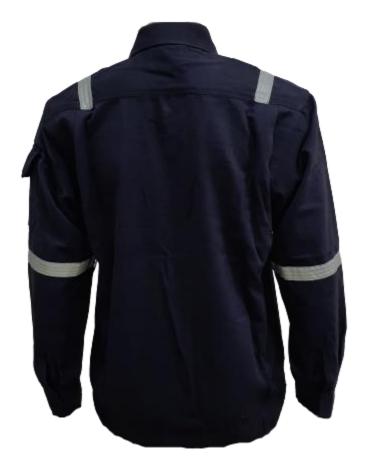

# **TECASAFE®ONE**

TS1 - Fabric: TECASAFE ONE, Weight: 5.7oz, HRC 2

#### RS-TS1-J101-NB

- Front buttons closure
- x02 front chest pocket with flap
- x01 sleeve pocket with flap
- 4points 1 inches reflective tape on shoulder and arms