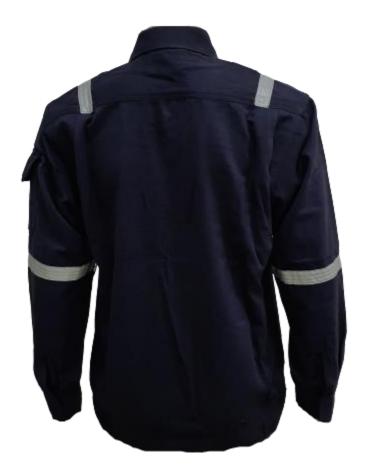

# **TECASAFE®ONE**

TS1 - Fabric: TECASAFE ONE, Weight: 5.7oz, HRC 2

#### RS-TS1-J101-NB

- Front buttons closure
- x02 front chest pocket with flap
- x01 sleeve pocket with flap
- 4points 1 inches reflective tape on shoulder and arms