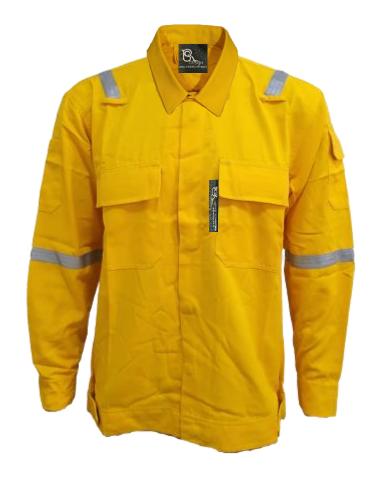

# TECASAFE®ONE

TS1 - Fabric: TECASAFE ONE, Weight: 5.7oz, HRC 2

#### RS-TS1-J101-YL

- Front buttons closure
- x02 front chest pocket with flap
- x01 sleeve pocket with flap
- 4points 1 inches reflective tape on shoulder and arms