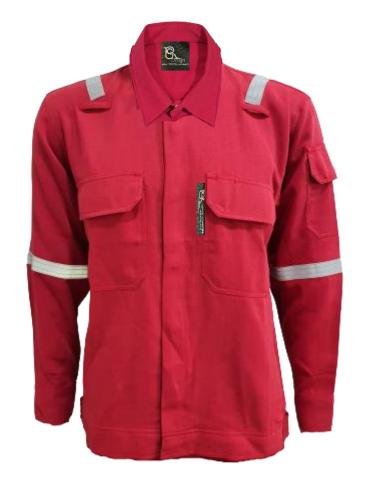

# **TECASAFE®ONE**

TS1 - Fabric: TECASAFE ONE, Weight: 5.7oz, HRC 2

#### **RS-TS1-J101-RD**

- Front buttons closure
- x02 front chest pocket with flap
- x01 sleeve pocket with flap
- 4points 1 inches reflective tape on shoulder and arms