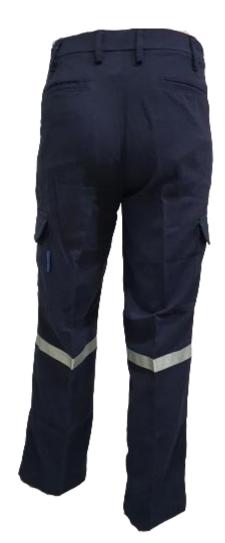

# **TECASAFE®ONE**

TS1 - Fabric: TECASAFE ONE, Weight: 5.8oz, HRC 2

#### **RS-TS1-P101-RB**

- Front zipper closure
- x02 side hip pocket
- x02 side patch pocket with flap
- x02 back pocket
- 2points 1 inches reflective tape on knees
- Waist band with side elastic