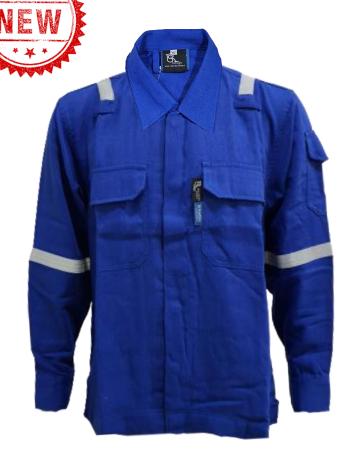

# **TECASAFE®ONE**

TS1 - Fabric: TECASAFE ONE, Weight: 5.7oz, HRC 2

#### **RS-TS1-J101-RB**

- Front buttons closure
- x02 front chest pocket with flap
- x01 sleeve pocket with flap
- 4points 1 inches reflective tape on shoulder and arms