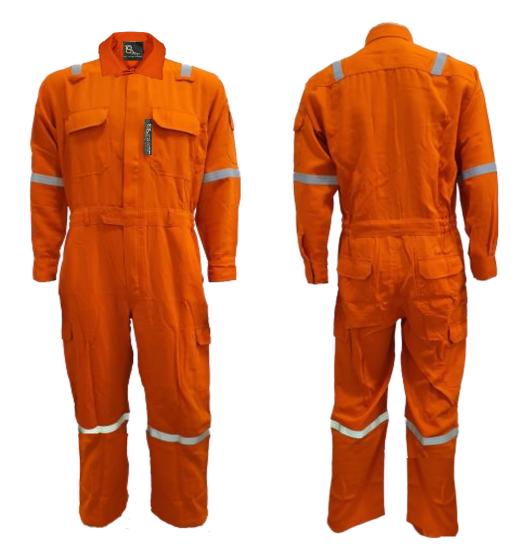

# **TECASAFE®ONE**

TS1 - Fabric: TECASAFE ONE, Weight: 5.7oz, HRC 2

#### **RS-TS1-C101-OR**

- Front double slider zipper closure
- x02 front chest pocket with flap
- x01 sleeve pocket with flap
- x02 side hip pocket
- x02 side patch pocket with flap
- x02 back patch pocket with flap
- 6points 1 inches reflective tape on shoulder, arms and knees