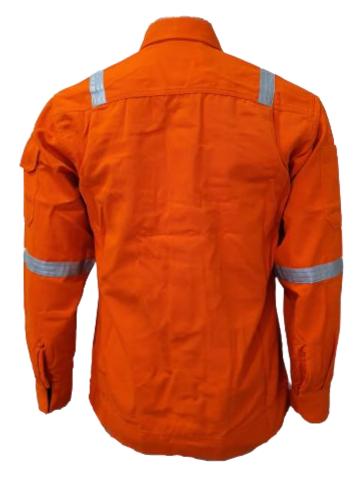

# TECASAFE®ONE

TS1 - Fabric: TECASAFE ONE, Weight: 5.7oz, HRC 2

#### **RS-TS1-J101-OR**

- Front buttons closure
- x02 front chest pocket with flap
- x01 sleeve pocket with flap
- 4points 1 inches reflective tape on shoulder and arms