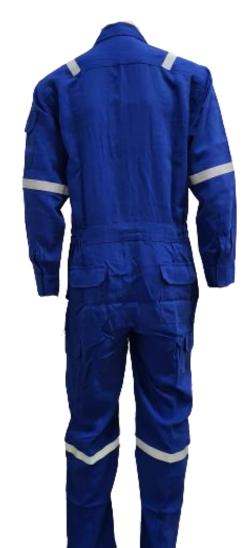

# **TECASAFE®ONE**

TS1 - Fabric: TECASAFE ONE, Weight: 5.7oz, HRC 2

#### RS-TS1-C101-RB

- Front double slider zipper closure
- x02 front chest pocket with flap
- x01 sleeve pocket with flap
- x02 side hip pocket
- x02 side patch pocket with flap
- x02 back patch pocket with flap
- 6points 1 inches reflective tape on shoulder, arms and knees