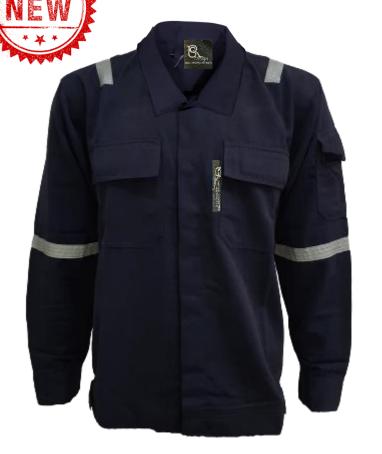

# **TECASAFE®ONE**

TS1 - Fabric: TECASAFE ONE, Weight: 5.7oz, HRC 2

#### RS-TS1-J101-NB

- Front buttons closure
- x02 front chest pocket with flap
- x01 sleeve pocket with flap
- 4points 1 inches reflective tape on shoulder and arms