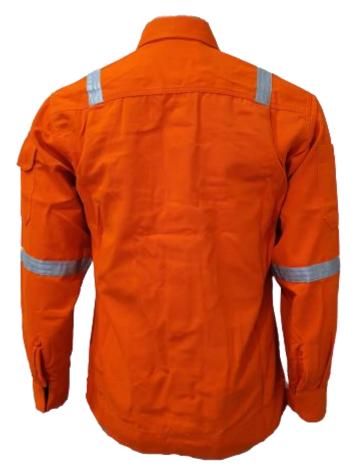

# TECASAFE®ONE

TS1 - Fabric: TECASAFE ONE, Weight: 5.7oz, HRC 2

#### **RS-TS1-J101-OR**

- Front buttons closure
- x02 front chest pocket with flap
- x01 sleeve pocket with flap
- 4points 1 inches reflective tape on shoulder and arms