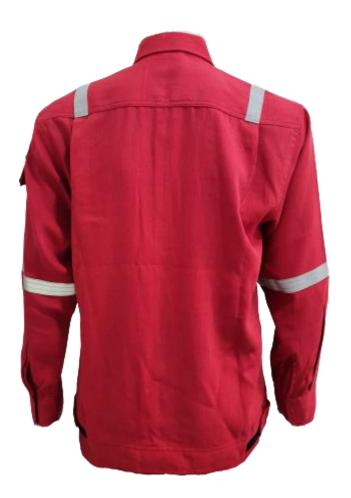

# **TECASAFE®ONE**

TS1 - Fabric: TECASAFE ONE, Weight: 5.7oz, HRC 2

#### **RS-TS1-J101-RD**

- Front buttons closure
- x02 front chest pocket with flap
- x01 sleeve pocket with flap
- 4points 1 inches reflective tape on shoulder and arms