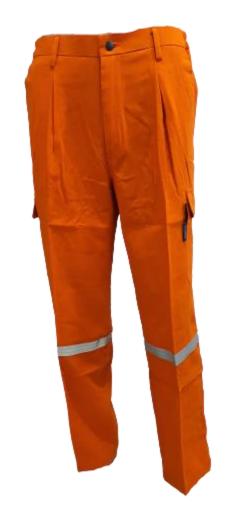

# **TECASAFE®ONE**

TS1 - Fabric: TECASAFE ONE, Weight: 5.8oz, HRC 2

#### **RS-TS1-P101-OR**

- Front zipper closure
- x02 side hip pocket
- x02 side patch pocket with flap
- x02 back pocket
- 2points 1 inches reflective tape on knees
- Waist band with side elastic