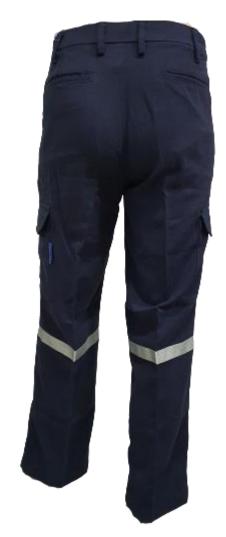

# **TECASAFE®ONE**

TS1 - Fabric: TECASAFE ONE, Weight: 5.7oz, HRC 2

#### RS-TS1-C101-NB

- Front double slider zipper closure
- x02 front chest pocket with flap
- x01 sleeve pocket with flap
- x02 side hip pocket
- x02 side patch pocket with flap
- x02 back patch pocket with flap
- 6points 1 inches reflective tape on shoulder, arms and knees