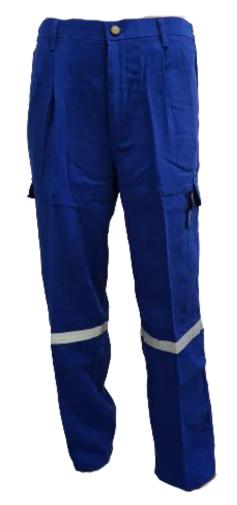

# **TECASAFE®ONE**

TS1 - Fabric: TECASAFE ONE, Weight: 5.7oz, HRC 2

#### RS-TS1-C101-RB

- Front double slider zipper closure
- x02 front chest pocket with flap
- x01 sleeve pocket with flap
- x02 side hip pocket
- x02 side patch pocket with flap
- x02 back patch pocket with flap
- 6points 1 inches reflective tape on shoulder, arms and knees