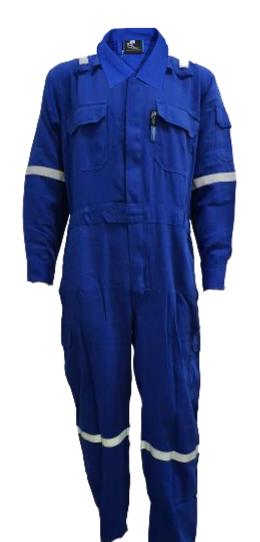

# **TECASAFE®ONE**

TS1 - Fabric: TECASAFE ONE, Weight: 5.7oz, HRC 2

#### RS-TS1-C101-RB

- Front double slider zipper closure
- x02 front chest pocket with flap
- x01 sleeve pocket with flap
- x02 side hip pocket
- x02 side patch pocket with flap
- x02 back patch pocket with flap
- 6points 1 inches reflective tape on shoulder, arms and knees