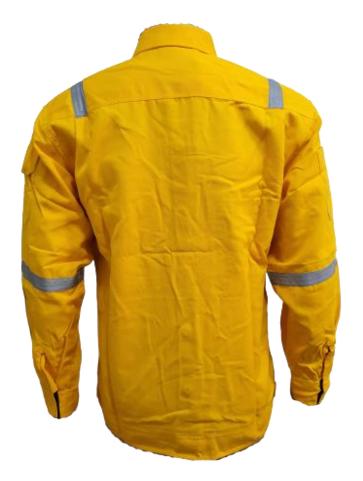

# TECASAFE®ONE

TS1 - Fabric: TECASAFE ONE, Weight: 5.7oz, HRC 2

#### RS-TS1-J101-YL

- Front buttons closure
- x02 front chest pocket with flap
- x01 sleeve pocket with flap
- 4points 1 inches reflective tape on shoulder and arms