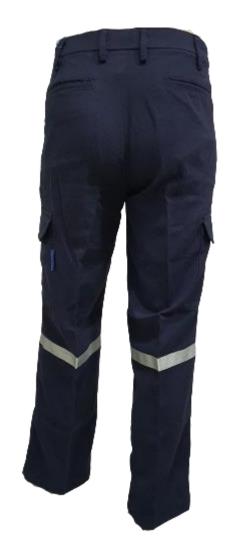

# **TECASAFE®ONE**

TS1 - Fabric: TECASAFE ONE, Weight: 5.7oz, HRC 2

#### RS-TS1-C101-NB

- Front double slider zipper closure
- x02 front chest pocket with flap
- x01 sleeve pocket with flap
- x02 side hip pocket
- x02 side patch pocket with flap
- x02 back patch pocket with flap
- 6points 1 inches reflective tape on shoulder, arms and knees