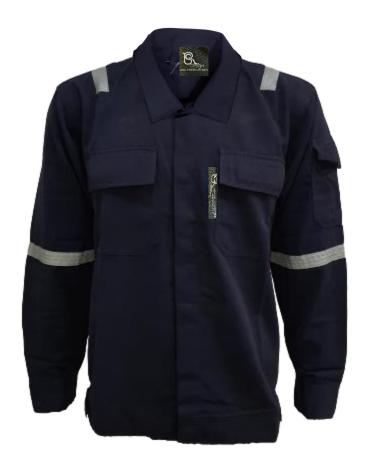

# **TECASAFE®ONE**

TS1 - Fabric: TECASAFE ONE, Weight: 5.7oz, HRC 2

#### RS-TS1-J101-NB

- Front buttons closure
- x02 front chest pocket with flap
- x01 sleeve pocket with flap
- 4points 1 inches reflective tape on shoulder and arms