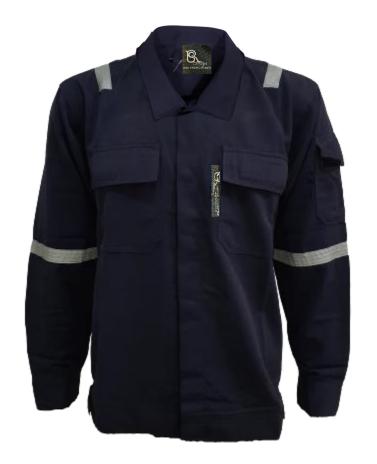

# **TECASAFE®ONE**

TS1 - Fabric: TECASAFE ONE, Weight: 5.7oz, HRC 2

#### RS-TS1-J101-NB

- Front buttons closure
- x02 front chest pocket with flap
- x01 sleeve pocket with flap
- 4points 1 inches reflective tape on shoulder and arms