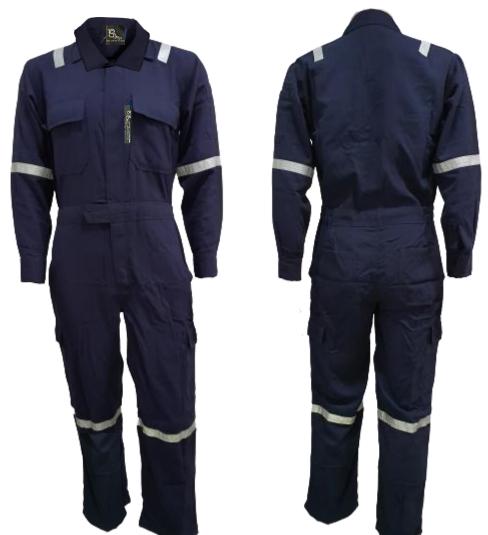

# **TECASAFE®ONE**

TS1 - Fabric: TECASAFE ONE, Weight: 5.7oz, HRC 2

#### **RS-TS1-C101-OR**

- Front double slider zipper closure
- x02 front chest pocket with flap
- x01 sleeve pocket with flap
- x02 side hip pocket
- x02 side patch pocket with flap
- x02 back patch pocket with flap
- 6points 1 inches reflective tape on shoulder, arms and knees

#### RS-TS1-C101-NB

- Front double slider zipper closure
- x02 front chest pocket with flap
- x01 sleeve pocket with flap
- x02 side hip pocket
- x02 side patch pocket with flap
- x02 back patch pocket with flap
- 6points 1 inches reflective tape on shoulder, arms and knees