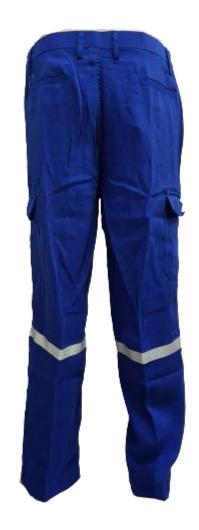

# **TECASAFE®ONE**

TS1 - Fabric: TECASAFE ONE, Weight: 5.7oz, HRC 2

#### RS-TS1-C101-RB

- Front double slider zipper closure
- x02 front chest pocket with flap
- x01 sleeve pocket with flap
- x02 side hip pocket
- x02 side patch pocket with flap
- x02 back patch pocket with flap
- 6points 1 inches reflective tape on shoulder, arms and knees