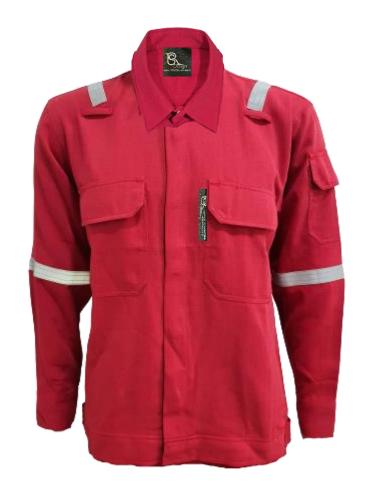

# **TECASAFE®ONE**

TS1 - Fabric: TECASAFE ONE, Weight: 5.7oz, HRC 2

#### **RS-TS1-J101-RD**

- Front buttons closure
- x02 front chest pocket with flap
- x01 sleeve pocket with flap
- 4points 1 inches reflective tape on shoulder and arms