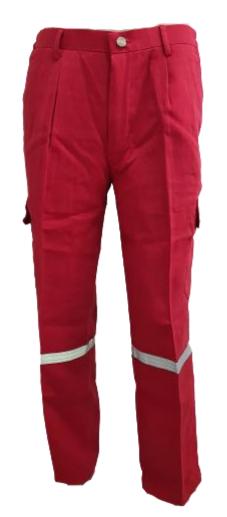

# **TECASAFE®ONE**

TS1 - Fabric: TECASAFE ONE, Weight: 5.7oz, HRC 2

#### **RS-TS1-C101-RD**

- Front double slider zipper closure
- x02 front chest pocket with flap
- x01 sleeve pocket with flap
- x02 side hip pocket
- x02 side patch pocket with flap
- x02 back patch pocket with flap
- 6points 1 inches reflective tape on shoulder, arms and knees