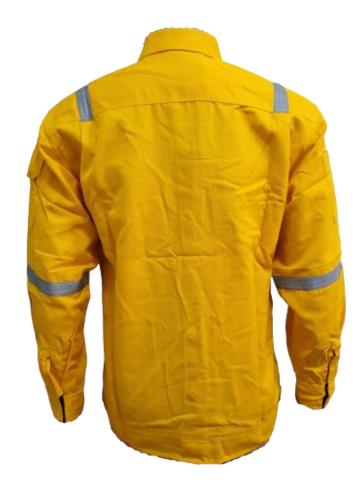

# TECASAFE®ONE

TS1 - Fabric: TECASAFE ONE, Weight: 5.7oz, HRC 2

#### RS-TS1-J101-YL

- Front buttons closure
- x02 front chest pocket with flap
- x01 sleeve pocket with flap
- 4points 1 inches reflective tape on shoulder and arms