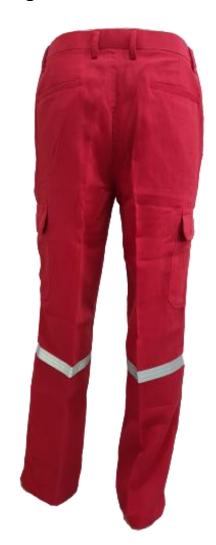

# **TECASAFE®ONE**

TS1 - Fabric: TECASAFE ONE, Weight: 5.8oz, HRC 2

#### **RS-TS1-P101-OR**

- Front zipper closure
- x02 side hip pocket
- x02 side patch pocket with flap
- x02 back pocket
- 2points 1 inches reflective tape on knees
- Waist band with side elastic