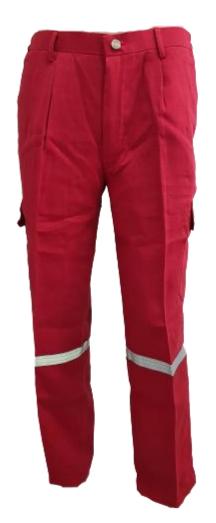

# **TECASAFE®ONE**

TS1 - Fabric: TECASAFE ONE, Weight: 5.8oz, HRC 2

#### **RS-TS1-P101-OR**

- Front zipper closure
- x02 side hip pocket
- x02 side patch pocket with flap
- x02 back pocket
- 2points 1 inches reflective tape on knees
- Waist band with side elastic