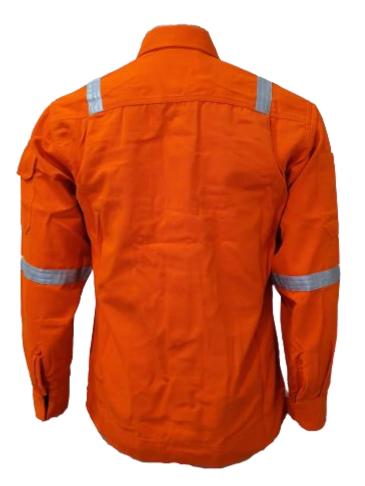

# **TECASAFE®ONE**

TS1 - Fabric: TECASAFE ONE, Weight: 5.7oz, HRC 2

#### **RS-TS1-J101-RD**

- Front buttons closure
- x02 front chest pocket with flap
- x01 sleeve pocket with flap
- 4points 1 inches reflective tape on shoulder and arms