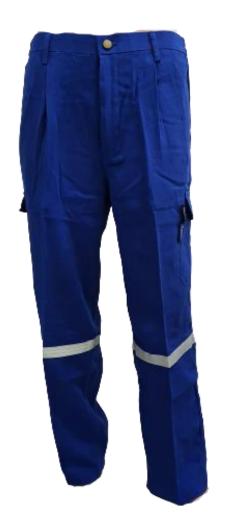

# **TECASAFE®ONE**

TS1 - Fabric: TECASAFE ONE, Weight: 5.8oz, HRC 2

#### RS-TS1-P101-NB

- Front zipper closure
- x02 side hip pocket
- x02 side patch pocket with flap
- x02 back pocket
- 2points 1 inches reflective tape on knees
- Waist band with side elastic