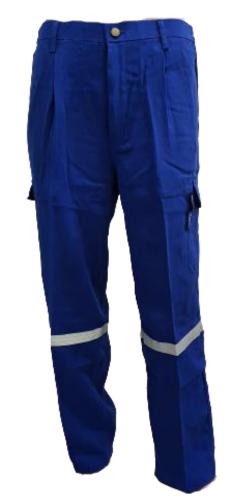

## I TECASAFE®PLUS

TSP580 - Fabric: TECASAFE PLUS, Weight: 5.8oz, HRC 1

#### **RS-TSP580-P101-OR**

- Front zipper closure
- x02 side hip pocket
- x02 side patch pocket with flap
- x02 back pocket
- 2points 1 inches reflective tape on knees
- Waist band with side elastic