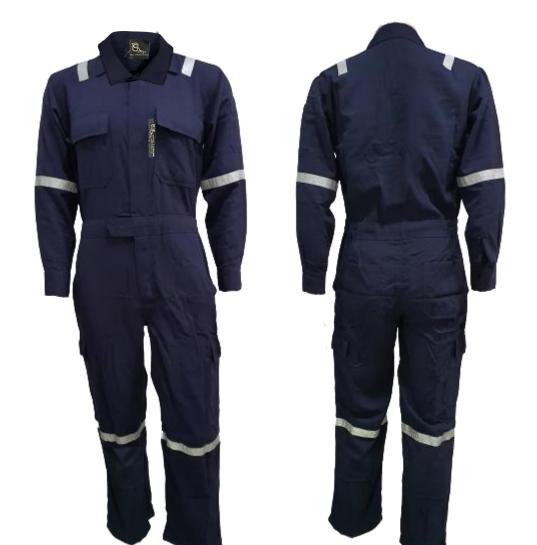

# **TECASAFE®ONE**

TS1 - Fabric: TECASAFE ONE, Weight: 5.7oz, HRC 2

#### **RS-TS1-C101-OR**

- Front double slider zipper closure
- x02 front chest pocket with flap
- x01 sleeve pocket with flap
- x02 side hip pocket
- x02 side patch pocket with flap
- x02 back patch pocket with flap
- 6points 1 inches reflective tape on shoulder, arms and knees

#### RS-TS1-C101-NB

- Front double slider zipper closure
- x02 front chest pocket with flap
- x01 sleeve pocket with flap
- x02 side hip pocket
- x02 side patch pocket with flap
- x02 back patch pocket with flap
- 6points 1 inches reflective tape on shoulder, arms and knees