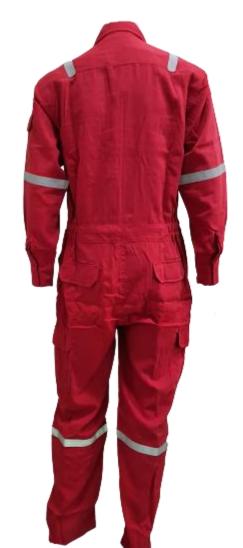

# **TECASAFE®ONE**

TS1 - Fabric: TECASAFE ONE, Weight: 5.7oz, HRC 2

#### **RS-TS1-C101-RD**

- Front double slider zipper closure
- x02 front chest pocket with flap
- x01 sleeve pocket with flap
- x02 side hip pocket
- x02 side patch pocket with flap
- x02 back patch pocket with flap
- 6points 1 inches reflective tape on shoulder, arms and knees