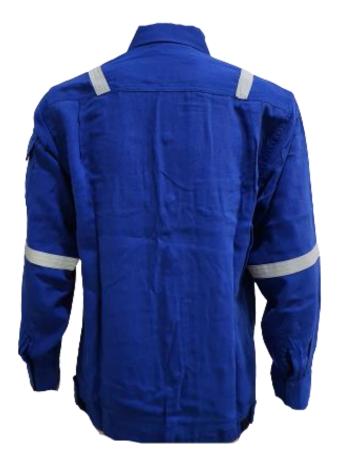

# **TECASAFE®ONE**

TS1 - Fabric: TECASAFE ONE, Weight: 5.7oz, HRC 2

#### **RS-TS1-J101-RB**

- Front buttons closure
- x02 front chest pocket with flap
- x01 sleeve pocket with flap
- 4points 1 inches reflective tape on shoulder and arms