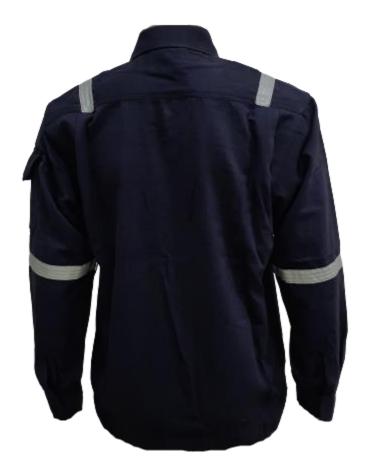

# **TECASAFE®ONE**

TS1 - Fabric: TECASAFE ONE, Weight: 5.7oz, HRC 2

#### RS-TS1-J101-NB

- Front buttons closure
- x02 front chest pocket with flap
- x01 sleeve pocket with flap
- 4points 1 inches reflective tape on shoulder and arms