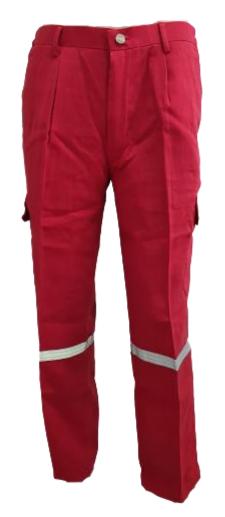

# **TECASAFE®ONE**

TS1 - Fabric: TECASAFE ONE, Weight: 5.7oz, HRC 2

#### **RS-TS1-C101-RD**

- Front double slider zipper closure
- x02 front chest pocket with flap
- x01 sleeve pocket with flap
- x02 side hip pocket
- x02 side patch pocket with flap
- x02 back patch pocket with flap
- 6points 1 inches reflective tape on shoulder, arms and knees