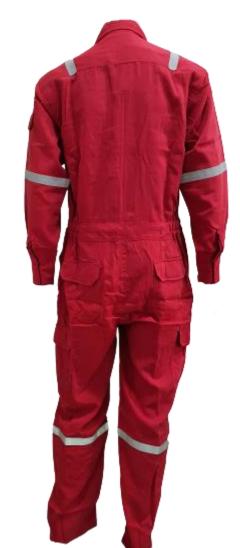

# **TECASAFE®ONE**

TS1 - Fabric: TECASAFE ONE, Weight: 5.7oz, HRC 2

#### **RS-TS1-C101-RD**

- Front double slider zipper closure
- x02 front chest pocket with flap
- x01 sleeve pocket with flap
- x02 side hip pocket
- x02 side patch pocket with flap
- x02 back patch pocket with flap
- 6points 1 inches reflective tape on shoulder, arms and knees