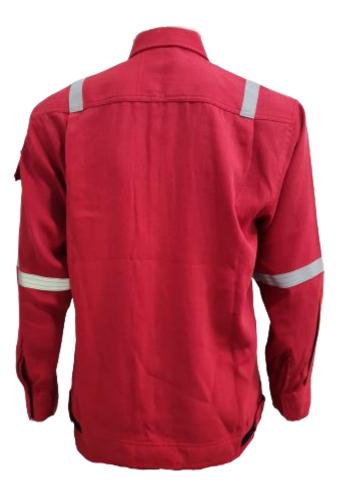

# **TECASAFE®ONE**

TS1 - Fabric: TECASAFE ONE, Weight: 5.7oz, HRC 2

#### **RS-TS1-J101-RD**

- Front buttons closure
- x02 front chest pocket with flap
- x01 sleeve pocket with flap
- 4points 1 inches reflective tape on shoulder and arms