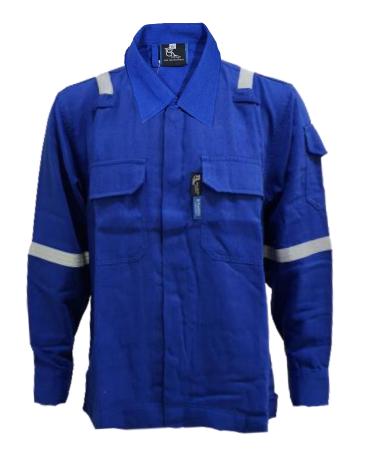

# **TECASAFE®ONE**

TS1 - Fabric: TECASAFE ONE, Weight: 5.7oz, HRC 2

#### **RS-TS1-J101-RB**

- Front buttons closure
- x02 front chest pocket with flap
- x01 sleeve pocket with flap
- 4points 1 inches reflective tape on shoulder and arms