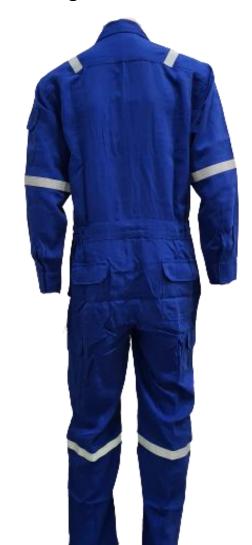

## I TECASAFE®PLUS

TSP700 - Fabric: TECASAFE PLUS, Weight: 7.0oz, HRC 2

#### **RS-TSP700-C101-OR**

- Front double slider zipper closure
- x02 front chest pocket with flap
- x01 sleeve pocket with flap
- x02 side hip pocket
- x02 side patch pocket with flap
- x02 back patch pocket with flap
- 6points 1 inches reflective tape on shoulder, arms and knees