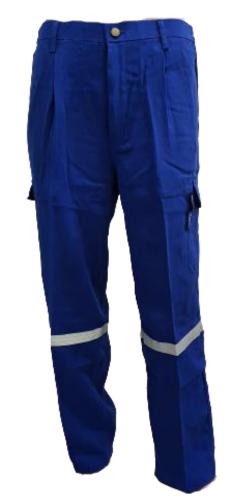

# **TECASAFE®ONE**

TS1 - Fabric: TECASAFE ONE, Weight: 5.7oz, HRC 2

#### RS-TS1-C101-RB

- Front double slider zipper closure
- x02 front chest pocket with flap
- x01 sleeve pocket with flap
- x02 side hip pocket
- x02 side patch pocket with flap
- x02 back patch pocket with flap
- 6points 1 inches reflective tape on shoulder, arms and knees