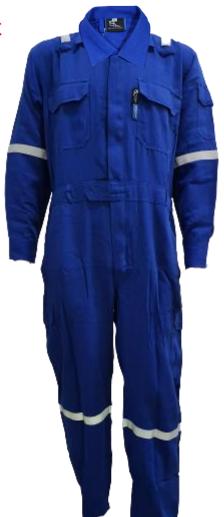

## I TECASAFE®PLUS

TSP700 - Fabric: TECASAFE PLUS, Weight: 7.0oz, HRC 2

#### **RS-TSP700-C101-OR**

- Front double slider zipper closure
- x02 front chest pocket with flap
- x01 sleeve pocket with flap
- x02 side hip pocket
- x02 side patch pocket with flap
- x02 back patch pocket with flap
- 6points 1 inches reflective tape on shoulder, arms and knees