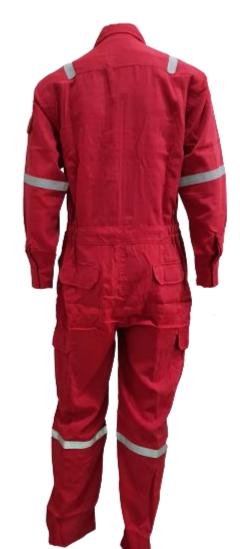

# **TECASAFE®ONE**

TS1 - Fabric: TECASAFE ONE, Weight: 5.7oz, HRC 2

#### **RS-TS1-C101-RD**

- Front double slider zipper closure
- x02 front chest pocket with flap
- x01 sleeve pocket with flap
- x02 side hip pocket
- x02 side patch pocket with flap
- x02 back patch pocket with flap
- 6points 1 inches reflective tape on shoulder, arms and knees