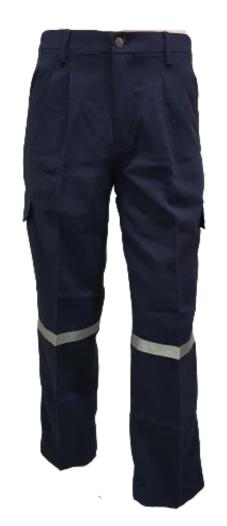

# **TECASAFE®ONE**

TS1 - Fabric: TECASAFE ONE, Weight: 5.8oz, HRC 2

#### RS-TS1-P101-NB

- Front zipper closure
- x02 side hip pocket
- x02 side patch pocket with flap
- x02 back pocket
- 2points 1 inches reflective tape on knees
- Waist band with side elastic