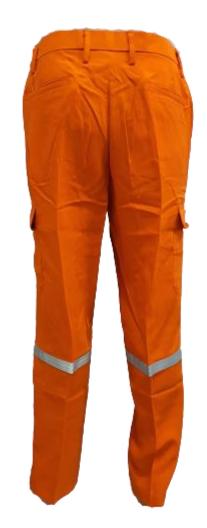

#### **RS-TSP700-C101-OR**

- Front double slider zipper closure
- x02 front chest pocket with flap
- x01 sleeve pocket with flap
- x02 side hip pocket
- x02 side patch pocket with flap
- x02 back patch pocket with flap
- 6points 1 inches reflective tape on shoulder, arms and knees

## I TECASAFE®PLUS

TSP700 - Fabric: TECASAFE PLUS, Weight: 7.0oz, HRC 2