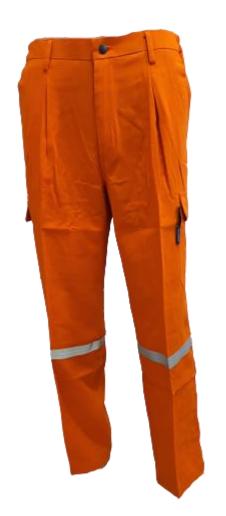

# **TECASAFE®ONE**

TS1 - Fabric: TECASAFE ONE, Weight: 5.8oz, HRC 2

#### **RS-TS1-P101-RD**

- Front zipper closure
- x02 side hip pocket
- x02 side patch pocket with flap
- x02 back pocket
- 2points 1 inches reflective tape on knees
- Waist band with side elastic