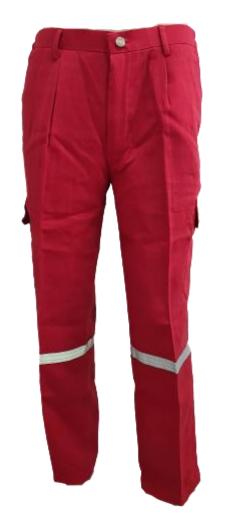

# **TECASAFE®ONE**

TS1 - Fabric: TECASAFE ONE, Weight: 5.8oz, HRC 2

#### **RS-TS1-P101-RD**

- Front zipper closure
- x02 side hip pocket
- x02 side patch pocket with flap
- x02 back pocket
- 2points 1 inches reflective tape on knees
- Waist band with side elastic