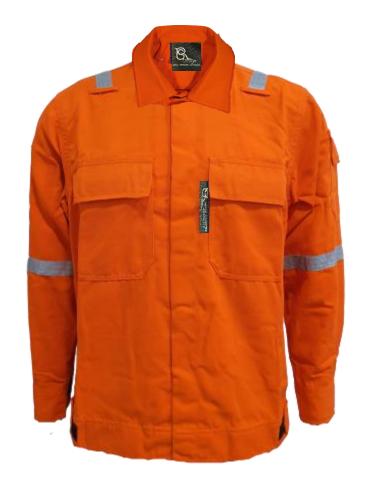

# TECASAFE®ONE

TS1 - Fabric: TECASAFE ONE, Weight: 5.7oz, HRC 2

#### **RS-TS1-J101-OR**

- Front buttons closure
- x02 front chest pocket with flap
- x01 sleeve pocket with flap
- 4points 1 inches reflective tape on shoulder and arms