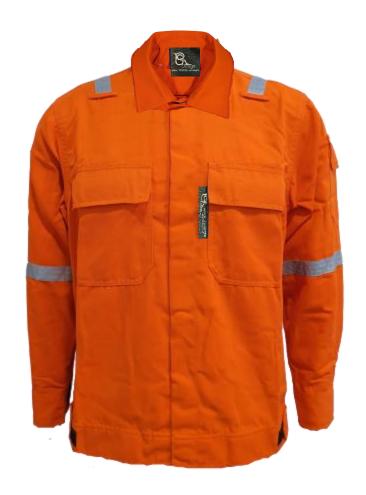

# TECASAFE®ONE

TS1 - Fabric: TECASAFE ONE, Weight: 5.7oz, HRC 2

#### **RS-TS1-J101-OR**

- Front buttons closure
- x02 front chest pocket with flap
- x01 sleeve pocket with flap
- 4points 1 inches reflective tape on shoulder and arms