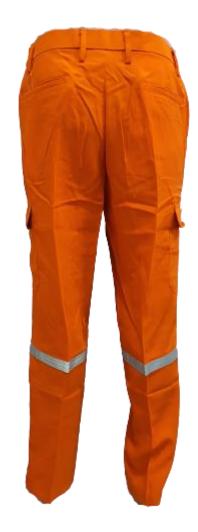

# **TECASAFE®ONE**

TS1 - Fabric: TECASAFE ONE, Weight: 5.8oz, HRC 2

#### **RS-TS1-P101-OR**

- Front zipper closure
- x02 side hip pocket
- x02 side patch pocket with flap
- x02 back pocket
- 2points 1 inches reflective tape on knees
- Waist band with side elastic