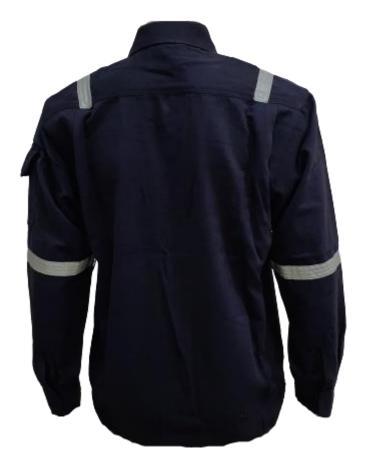

# **TECASAFE®ONE**

TS1 - Fabric: TECASAFE ONE, Weight: 5.7oz, HRC 2

#### RS-TS1-J101-NB

- Front buttons closure
- x02 front chest pocket with flap
- x01 sleeve pocket with flap
- 4points 1 inches reflective tape on shoulder and arms