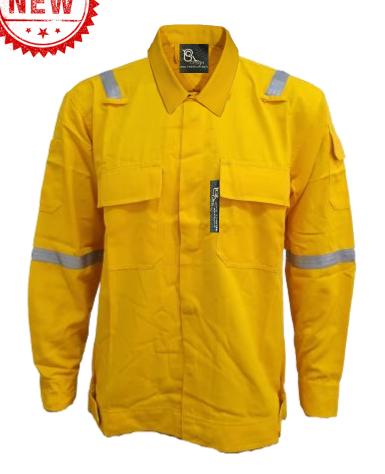

# TECASAFE®ONE

TS1 - Fabric: TECASAFE ONE, Weight: 5.7oz, HRC 2

#### RS-TS1-J101-YL

- Front buttons closure
- x02 front chest pocket with flap
- x01 sleeve pocket with flap
- 4points 1 inches reflective tape on shoulder and arms