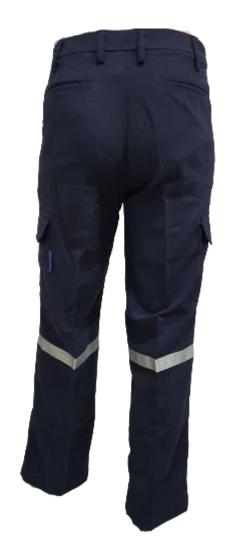

# **TECASAFE®ONE**

TS1 - Fabric: TECASAFE ONE, Weight: 5.8oz, HRC 2

#### **RS-TS1-P101-OR**

- Front zipper closure
- x02 side hip pocket
- x02 side patch pocket with flap
- x02 back pocket
- 2points 1 inches reflective tape on knees
- Waist band with side elastic