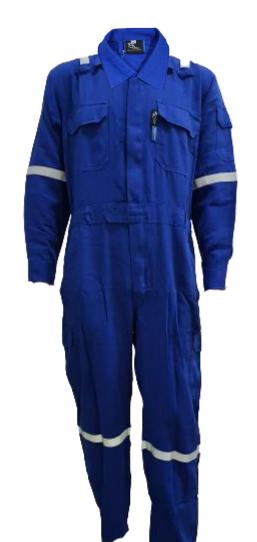

## I TECASAFE®PLUS

TSP700 - Fabric: TECASAFE PLUS, Weight: 7.0oz, HRC 2

#### **RS-TSP700-C101-OR**

- Front double slider zipper closure
- x02 front chest pocket with flap
- x01 sleeve pocket with flap
- x02 side hip pocket
- x02 side patch pocket with flap
- x02 back patch pocket with flap
- 6points 1 inches reflective tape on shoulder, arms and knees