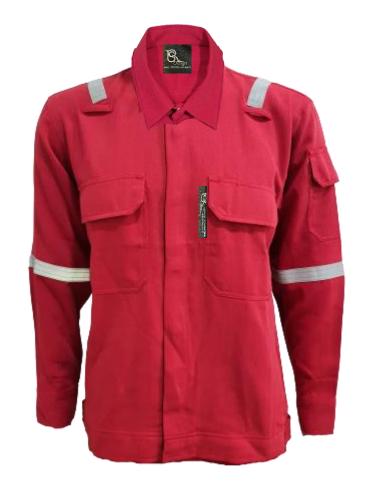

# **TECASAFE®ONE**

TS1 - Fabric: TECASAFE ONE, Weight: 5.7oz, HRC 2

#### **RS-TS1-J101-RD**

- Front buttons closure
- x02 front chest pocket with flap
- x01 sleeve pocket with flap
- 4points 1 inches reflective tape on shoulder and arms