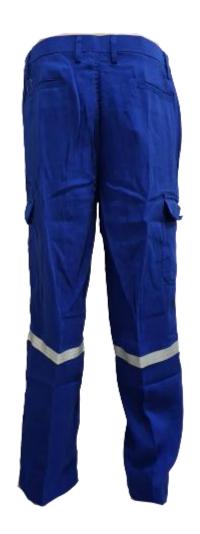

## I TECASAFE®PLUS

TSP580 - Fabric: TECASAFE PLUS, Weight: 5.8oz, HRC 1

#### **RS-TSP580-P101-OR**

- Front zipper closure
- x02 side hip pocket
- x02 side patch pocket with flap
- x02 back pocket
- 2points 1 inches reflective tape on knees
- Waist band with side elastic