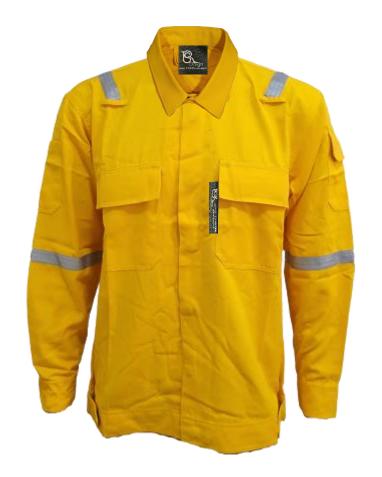

# TECASAFE®ONE

TS1 - Fabric: TECASAFE ONE, Weight: 5.7oz, HRC 2

#### RS-TS1-J101-YL

- Front buttons closure
- x02 front chest pocket with flap
- x01 sleeve pocket with flap
- 4points 1 inches reflective tape on shoulder and arms