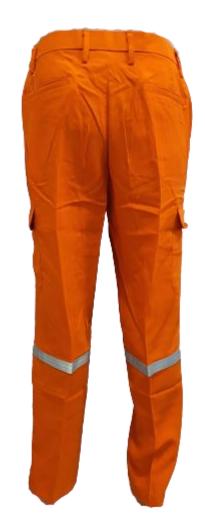

## I TECASAFE®PLUS

TSP700 - Fabric: TECASAFE PLUS, Weight: 7.0oz, HRC 2

#### **RS-TSP700-P101-OR**

- Front zipper closure
- x02 side hip pocket
- x02 side patch pocket with flap
- x02 back pocket
- 2points 1 inches reflective tape on knees
- Waist band with side elastic