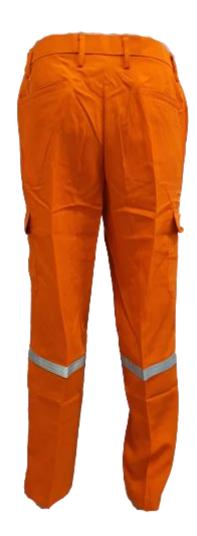

# **TECASAFE®ONE**

TS1 - Fabric: TECASAFE ONE, Weight: 5.8oz, HRC 2

#### **RS-TS1-P101-RD**

- Front zipper closure
- x02 side hip pocket
- x02 side patch pocket with flap
- x02 back pocket
- 2points 1 inches reflective tape on knees
- Waist band with side elastic