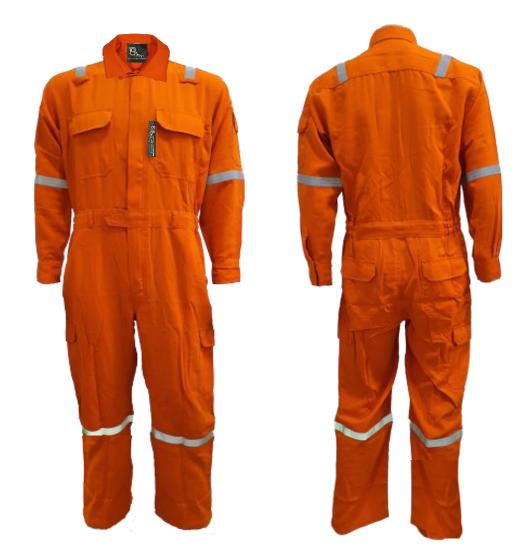

# **TECASAFE®ONE**

TS1 - Fabric: TECASAFE ONE, Weight: 5.7oz, HRC 2

#### **RS-TS1-C101-OR**

- Front double slider zipper closure
- x02 front chest pocket with flap
- x01 sleeve pocket with flap
- x02 side hip pocket
- x02 side patch pocket with flap
- x02 back patch pocket with flap
- 6points 1 inches reflective tape on shoulder, arms and knees