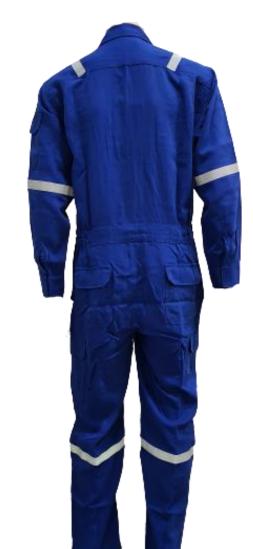

# **TECASAFE®ONE**

TS1 - Fabric: TECASAFE ONE, Weight: 5.7oz, HRC 2

#### RS-TS1-C101-NB

- Front double slider zipper closure
- x02 front chest pocket with flap
- x01 sleeve pocket with flap
- x02 side hip pocket
- x02 side patch pocket with flap
- x02 back patch pocket with flap
- 6points 1 inches reflective tape on shoulder, arms and knees