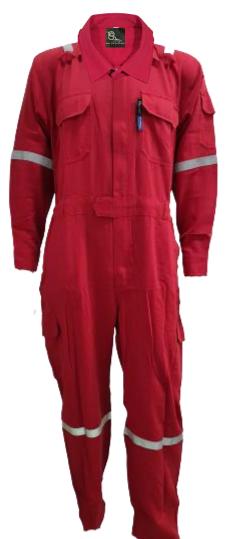

# **TECASAFE®ONE**

TS1 - Fabric: TECASAFE ONE, Weight: 5.7oz, HRC 2

#### **RS-TS1-C101-RD**

- Front double slider zipper closure
- x02 front chest pocket with flap
- x01 sleeve pocket with flap
- x02 side hip pocket
- x02 side patch pocket with flap
- x02 back patch pocket with flap
- 6points 1 inches reflective tape on shoulder, arms and knees