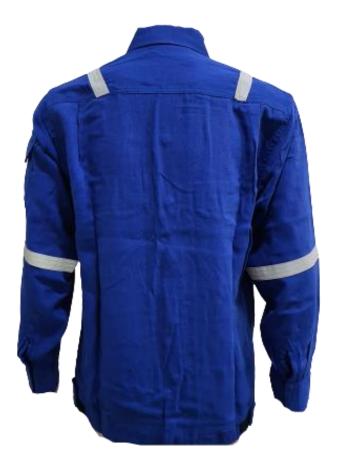

# **TECASAFE®ONE**

TS1 - Fabric: TECASAFE ONE, Weight: 5.7oz, HRC 2

#### **RS-TS1-J101-RB**

- Front buttons closure
- x02 front chest pocket with flap
- x01 sleeve pocket with flap
- 4points 1 inches reflective tape on shoulder and arms