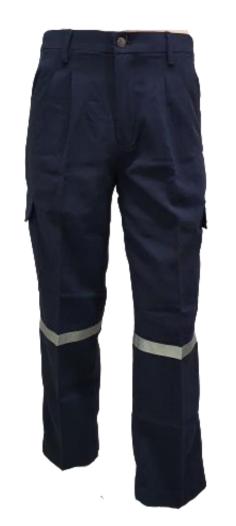

## I TECASAFE®PLUS

TSP700 - Fabric: TECASAFE PLUS, Weight: 7.0oz, HRC 2

#### **RS-TSP700-P101-NB**

- Front zipper closure
- x02 side hip pocket
- x02 side patch pocket with flap
- x02 back pocket
- 2points 1 inches reflective tape on knees
- Waist band with side elastic