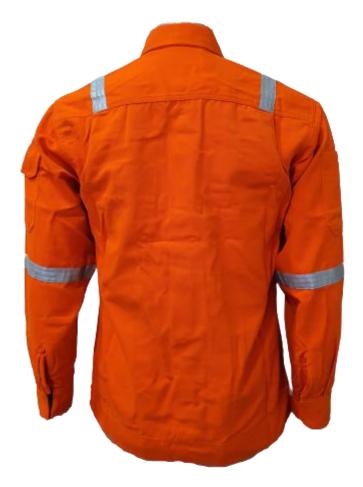

# TECASAFE®ONE

TS1 - Fabric: TECASAFE ONE, Weight: 5.7oz, HRC 2

#### **RS-TS1-J101-OR**

- Front buttons closure
- x02 front chest pocket with flap
- x01 sleeve pocket with flap
- 4points 1 inches reflective tape on shoulder and arms