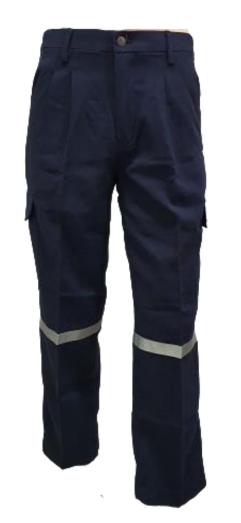

# **TECASAFE®ONE**

TS1 - Fabric: TECASAFE ONE, Weight: 5.7oz, HRC 2

#### RS-TS1-C101-NB

- Front double slider zipper closure
- x02 front chest pocket with flap
- x01 sleeve pocket with flap
- x02 side hip pocket
- x02 side patch pocket with flap
- x02 back patch pocket with flap
- 6points 1 inches reflective tape on shoulder, arms and knees