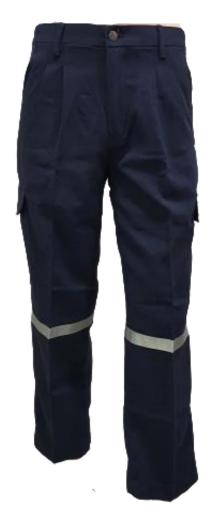

# **TECASAFE®ONE**

TS1 - Fabric: TECASAFE ONE, Weight: 5.8oz, HRC 2

#### **RS-TS1-P101-RB**

- Front zipper closure
- x02 side hip pocket
- x02 side patch pocket with flap
- x02 back pocket
- 2points 1 inches reflective tape on knees
- Waist band with side elastic