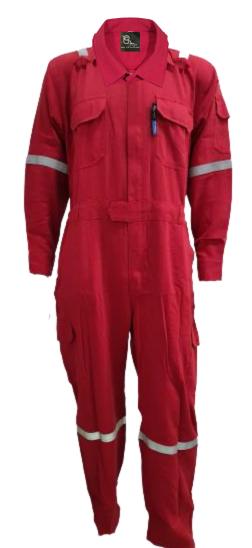

# **TECASAFE®ONE**

TS1 - Fabric: TECASAFE ONE, Weight: 5.7oz, HRC 2

#### **RS-TS1-C101-RD**

- Front double slider zipper closure
- x02 front chest pocket with flap
- x01 sleeve pocket with flap
- x02 side hip pocket
- x02 side patch pocket with flap
- x02 back patch pocket with flap
- 6points 1 inches reflective tape on shoulder, arms and knees