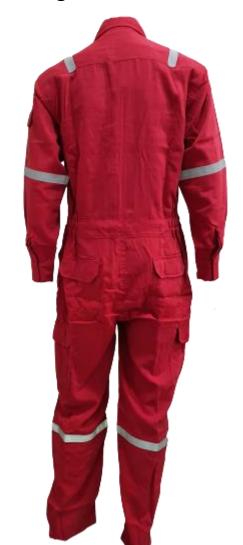

# **TECASAFE®ONE**

TS1 - Fabric: TECASAFE ONE, Weight: 5.7oz, HRC 2

#### **RS-TS1-C101-RD**

- Front double slider zipper closure
- x02 front chest pocket with flap
- x01 sleeve pocket with flap
- x02 side hip pocket
- x02 side patch pocket with flap
- x02 back patch pocket with flap
- 6points 1 inches reflective tape on shoulder, arms and knees